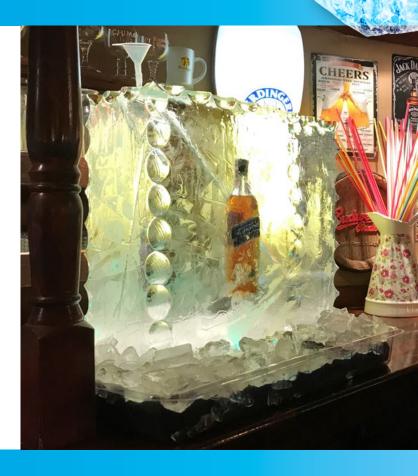

#### ICE STATUES AND BARS

We offer ice statues and bars for your social events, corporate dinners, private parties. An ice statue is a great way to spice up your event and make it unforgettable. We will also take care of illuminating the ice bar or statue to make its uniqueness pop.