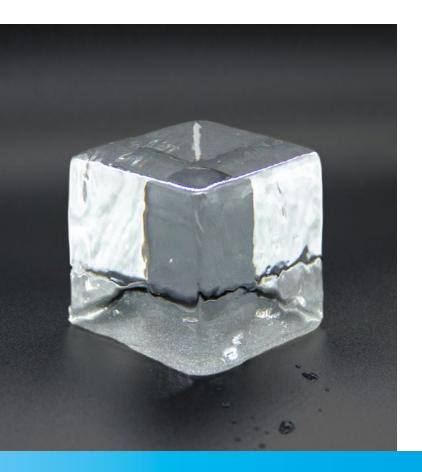

#### XXL ICE CUBE

Dimensions: 5 x 5 x 5 cm

Packaging: 6 pcs / pack

Weight: 750 g / pack