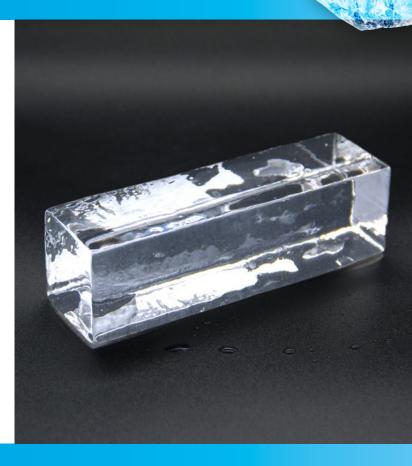

#### XXL ICE BAR

**Dimensions:** 5 x 5 x 30 cm

**Packaging:** 1 pc / pack

Weight: 750 g / pack

### **XL ICE** BAR

**Dimensions:** 3,5 x 3,5 x 13 cm

**Packaging:** 6 pcs / pack

Weight: 750 g / pack