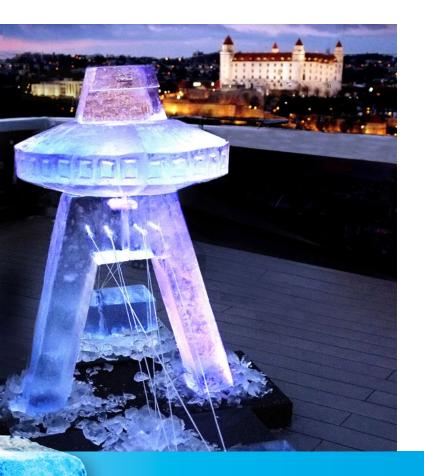

#### ICE STATUES AND BARS

We offer ice statues and bars for your social events, corporate dinners, private parties. An ice statue is a great way to spice up your event and make it unforgettable. We will also take care of illuminating the ice bar or statue to make its uniqueness pop.