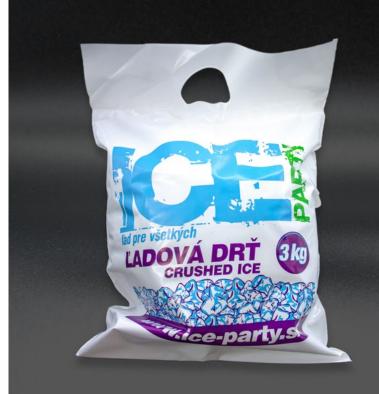

# PACKAGED

Packaging: Hygienic bag

Weight: 2 / 3 / 5 kg

## PACKAGED CRUSHED ICE

Packaging: Hygienic bag

**Weight:** 2 / 3 / 5 kg