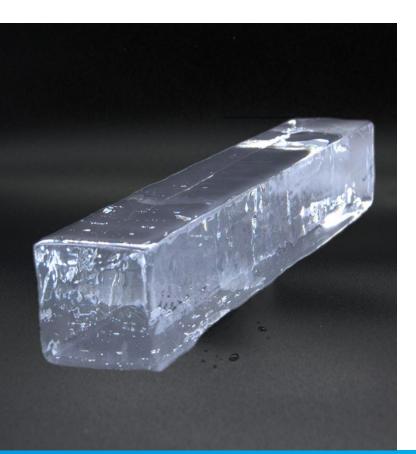

#### XXL ICE BAR

**Dimensions:** 5 x 5 x 30 cm

**Packaging:** 1 pc / pack

Weight: 750 g / pack