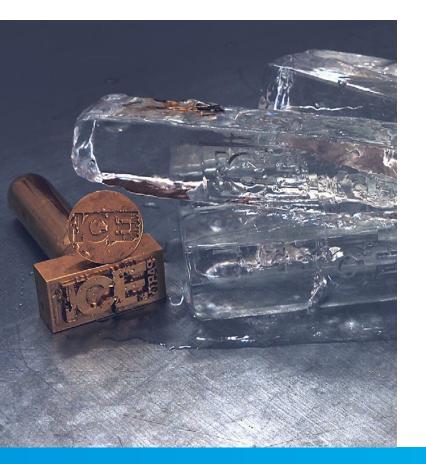

#### STAMPS WITH LOGO

We will create a custom metal stamp with your business's logo.