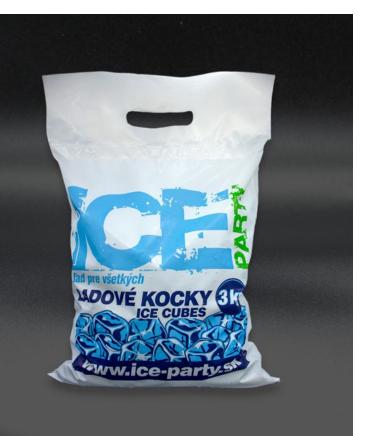

# PACKAGED

Packaging: Hygienic bag

Weight: 2 / 3 / 5 kg

## PACKAGED CRUSHED ICE

Packaging: Hygienic bag

**Weight:** 2 / 3 / 5 kg